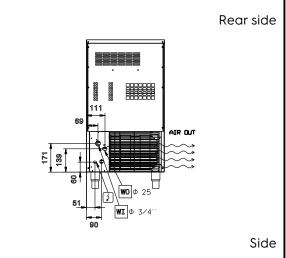

# Ice Makers Ice Cuber (22gr), 47kg/24h, 20kg bin, air-cooled - drain pump

CWI1 = Cold Water inlet 1 (cleaning)

D = Drain

EI = Electrical inlet (power)

**Electric** 

Supply voltage: 220-240 V/1N ph/50 Hz

Electrical power, max: 0.44 kW

Capacity:

**Bin capacity:** ISO 9001; ISO 14001 kg

**Key Information:** 

External dimensions, Width: 465 mm
External dimensions, Depth: 595 mm
External dimensions, Height: 849 mm
Net weight: 45 kg
Output: 47 kg/day
Kind of cube: Ice Cube 22 g