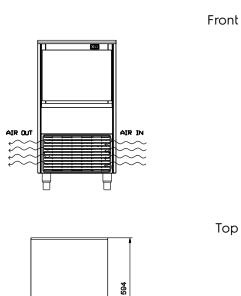

# Ice Makers Ice Cuber (22gr), 47kg/24h, 20kg bin, air-cooled - drain pump

CWI1 = Cold Water inlet 1 (cleaning)

D = Drain

EI = Electrical inlet (power)

**Electric** 

Supply voltage: 220-240 V/1N ph/50 Hz

Electrical power, max: 0.44 kW

Capacity:

**Bin capacity:** ISO 9001; ISO 14001 kg

**Key Information:** 

External dimensions, Width: 465 mm
External dimensions, Depth: 595 mm
External dimensions, Height: 849 mm
Net weight: 45 kg
Output: 47 kg/day
Kind of cube: Ice Cube 22 g