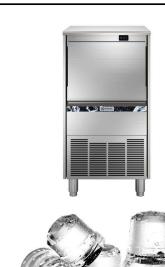

## Ice Makers Ice Cuber (22gr), 47kg/24h, 20kg bin, air-cooled - drain pump

| ITEM #  |  |  |
|---------|--|--|
| MODEL # |  |  |
| NAME #  |  |  |
| SIS #   |  |  |
| AIA#    |  |  |

730321 (ICB47I20SDP)

Ice Maker, Cube (22gr), 47 kg/24h, self-contained, 20kg ice collection bin included, drain pump, air-cooled

#### Item No.

Air cooled ice cube maker, self-contained with 20kg bin. Ice cube cone shape. Compact dimension. AISI 304 stainless steel exterior, food grade and internal ice container in ABS, aluminium evaporator ensure safe contact with ice. Sturdy door opening system in AISI 204 stainless steel. Fully automatic in operation and easy cleanability thanks to the automatic cleaning system. The ice making method guarantees continuous and reliable production. Bin with internal corner for easy cleaning and it is fully insulated. Supplied with flexible water supply, drain hosed and scoop. Hydrocarbon refrigerant gas R290 for the lowest environmental impact. Built-in drain pump.

#### **Main Features**

- The ice making method guarantees a continuous and reliable production.
- Easy cleanability guaranteed by an automatic system: the cleaning switch activate the circulation and the rinse of water; at the end of the cycle just swithed again to start producing ice.
- The innovative anti-scale spray system with flexible nozzles avoids limescale deposits through small vibrations.
- The ice-making method (spray layering) guarantees crystalline, compact, hygienically pure ice cubes that are resistant to melting.
- Water consumption and productivity calculated using 15°C water temperature and 21°C ambient temperature.
- Compact dimensions of the ice cubers make them highly suitable for any location, particularly those where space is at a premium.
- Ice cube cone shape.
- Fully automatic in operation.
- Rounded internal corners of the bin assure ease of cleaning.
- Food grade ABS interior.
- Bin included.
- Compliant to CE requirements for safety.

### Construction

- Reliability guaranteed by the quality of the construction materials used (front, top and sides in 304 AISI stainless steel) and the sophisticated product and process technology involved.
- The sprayers are easy to take away, permit a simple flowing and prevent limestone formation.
- AISI 304 stainless steel exterior.
- Aluminium evaporator ensures a safe contact with ice.
- Sturdy door opening system made in AISI 304 stainless steel.
- Internal ice containers in ABS.
- Hygienical plastic spray arms removable without the use of tools.
- Supplied with flexible water supply, drain hoses and scoop.
- Built-in drain pump.
- Easy access to the main components for maintenance.
- ON-OFF rocker switch.
- Adjustable 105-155mm feet.
- Plug as standard (schuko type).